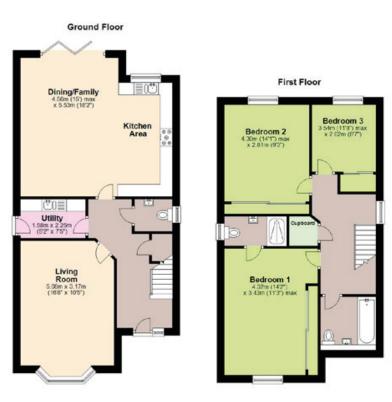

#### **Ground Floor**

| Living Room    | 5.08m x 3.17m | (16'8" x 10'5") |
|----------------|---------------|-----------------|
| Dining/Kitchen | 4.56m x 5.53m | (15' x 18'2")   |
| Utility        | 1.58m x 2.25m | (5'2" x 7'5")   |

#### **First Floor**

| Bedroom 1 | 4.32m x 3.43m | (14'2" × 11'3") |
|-----------|---------------|-----------------|
| Bedroom 2 | 4.30m x 2.81m | (14'1" x 9'3")  |
| Bedroom 3 | 3.54m x 2.62m | (11'8" x 8'7")  |