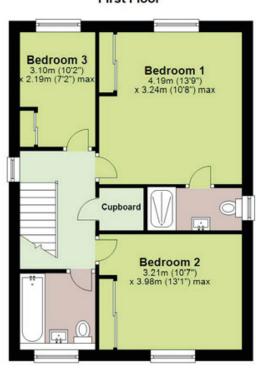

#### First Floor

#### **First Floor**

| Bedroom 1 | 4.19m x 3.24m | (13'9" x 10'8") |
|-----------|---------------|-----------------|
| Bedroom 2 | 3.21m x 3.98m | (10'7" x 13'1") |
| Bedroom 3 | 3.10m x 2.19m | (10'2" x 7'2")  |