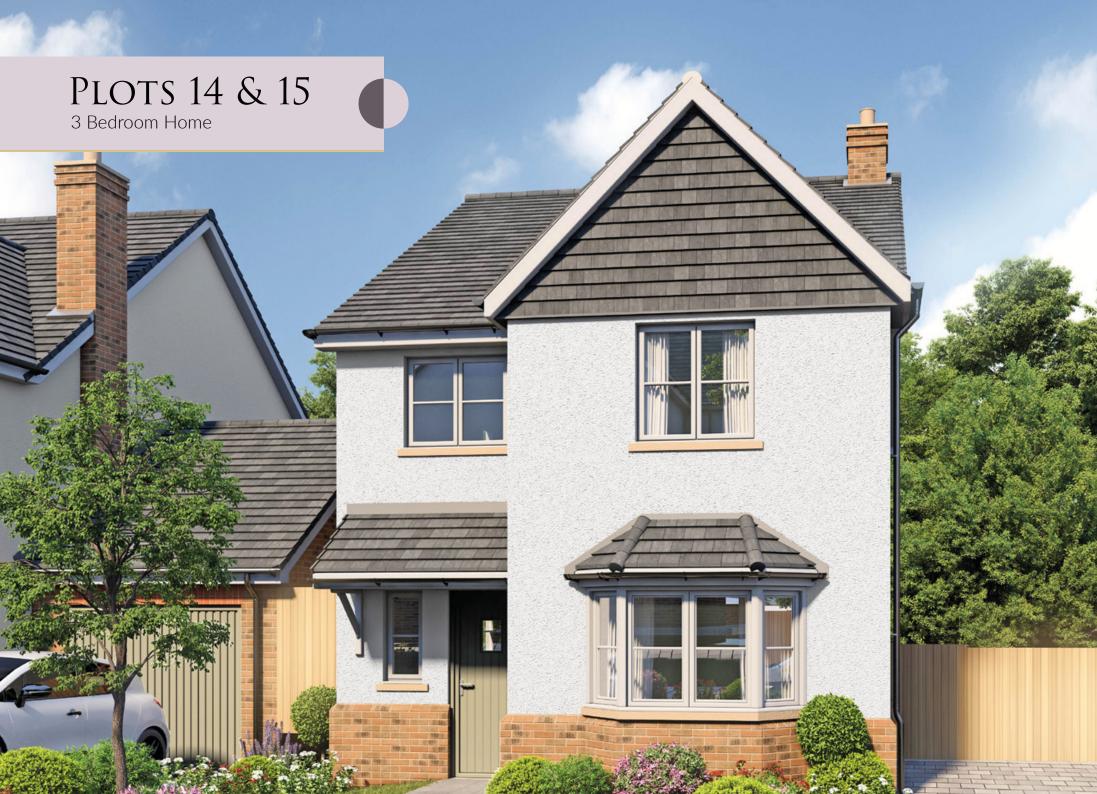

d Floor                          |

#### **Ground Floor**

| Lounge  | 3.55m x 5.41m | (11'8" x 17'9") |
|---------|---------------|-----------------|
| Study   | 3.48m x 3.16m | (11'5" x 10'4") |
| Utility | 2.00m x 1.86m | (6'7" x 6'1")   |

### Lower Ground Floor

| Kitchen/Family | 5.18m x 8.46m | (17' x 27'9") |
|----------------|---------------|---------------|
|----------------|---------------|---------------|

#### **First Floor**

| Bedroom 2 | 3.89m x 2.92m | (12'9" x 9'7") |
|-----------|---------------|----------------|
| Bedroom 3 | 3.88m x 3.16m | (12'9" x 10'4" |
| Bedroom 4 | 3.04m x 2.39m | (10' x 7'10")  |

#### Second Floor

| Bedroom 1 | 5.12m x 3.16m | (16'10" x 10'4") |
|-----------|---------------|------------------|
|           |               |                  |



### Plot 14



#### **Ground Floor**

| Living Room    | 5.08m x 3.17m | (16'8" x 10'5") |
|----------------|---------------|-----------------|
| Dining/Kitchen | 4.56m x 5.53m | (15' x 18'2")   |
| Utility        | 1.58m x 2.25m | (5'2" x 7'5")   |

#### **First Floor**

| Bedroom 1 | 4.32m x 3.43m | (14'2" × 11'3") |
|-----------|---------------|-----------------|
| Bedroom 2 | 4.30m x 2.81m | (14'1" x 9'3")  |
| Bedroom 3 | 3.54m x 2.62m | (11'8" x 8'7")  |





#### **Ground Floor**

| Living Room    | 5.08m x 3.17m | (16'8" x 10'5") |
|----------------|---------------|-----------------|
| Dining/Kitchen | 4.56m x 5.53m | (15' x 18'2")   |
| Utility        | 1.58m x 2.25m | (5'2" x 7'5")   |

### **First Floor**

| Bedroom 1 | 4.32m x 3.43m | (14'2" x 11'3") |
|-----------|----------