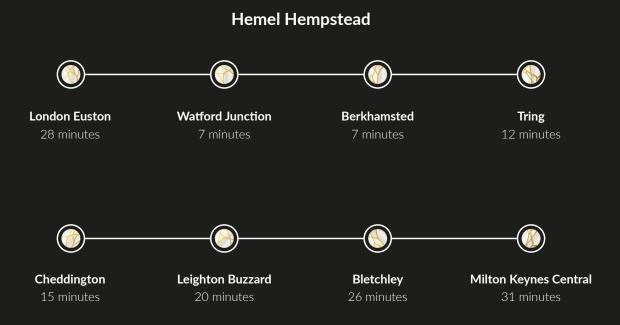

### BY RAIL

### Gravel Hill Place is perfectly located for commuters.

Central London is only 28 minutes via mainline services, with surrounding towns only minutes away.