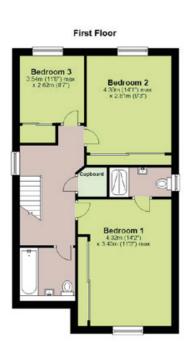

### PLOTS 16, 17 & 21

#### **First Floor**

| Bedroom 1 | 3.87m x 4.78m | (12'8" x 15'8") |
|-----------|---------------|-----------------|
| Bedroom 2 | 3.34m x 2.77m | (10'11" × 9'1") |
| Bedroom 3 | 4.18m x 3.83m | (13'8" x 12'7") |
| Bedroom 4 | 3.13m 2.71m   | (10'3" x 8'11") |