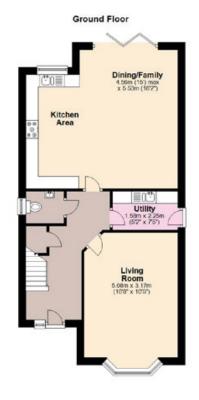

#### **Ground Floor**

| Living Room    | 5.08m x 3.17m | (16'8" x 10'5") |
|----------------|---------------|-----------------|
| Dining/Kitchen | 4.56m x 5.53m | (15' x 18'2")   |
| Utility        | 1.58m x 2.25m | (5'2" x 7'5")   |

### **First Floor**

| Bedroom 1 | 4.32m x 3.43m | (14'2" x 11'3") |
|-----------|---------------|-----------------|
| Bedroom 2 | 4.30m x 2.81m | (14'1" x 9'3")  |
| Bedroom 3 | 3.54m x 2.62m | (11'8" x 8'7")  |