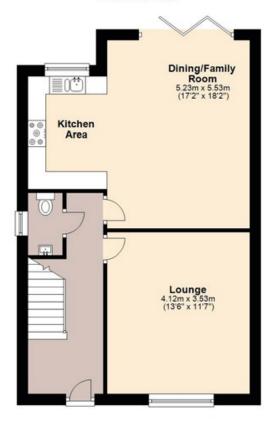

### PLOTS 18, 19 & 20

Ground Floor

#### **Ground Floor**

| Lounge         | 4.12m x 3.53m | (13''6" x 11'7") |
|----------------|---------------|------------------|
| Dining/Kitchen | 5.23m x 5.53m | (17'2" x 18'2")  |