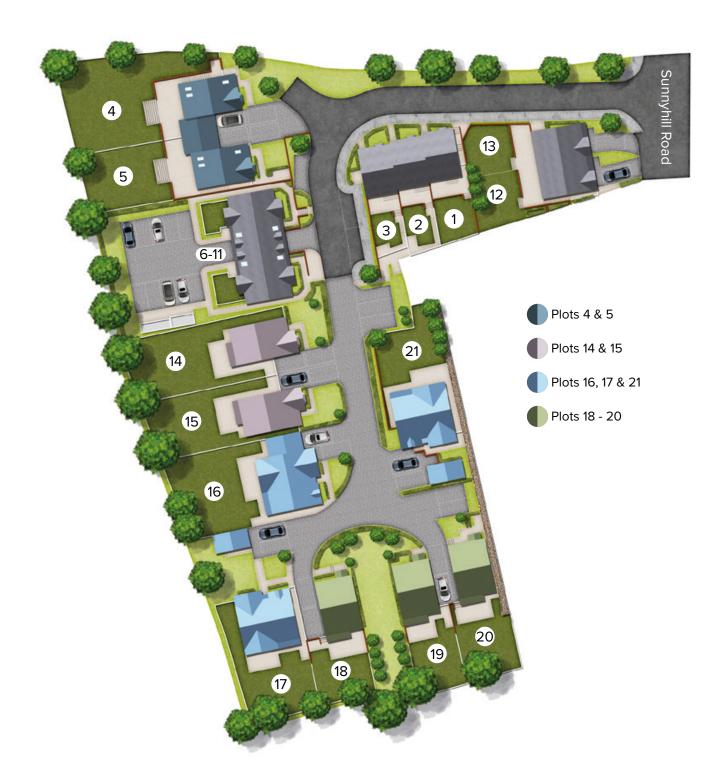

### SITE PLAN

Gravel Hill Place is a wonderful modern development of traditionally constructed homes.

Built to exacting standards these brandnew family homes are designed to combine the very best of modern living with an enviable location in Boxmoor.

Nestled amongst beautiful mature trees and alongside Gravel Hill Allotments these new homes are perfectly placed for those looking for the tranquillity of nature whilst enjoying the benefits of living just 30 minutes from Central London.