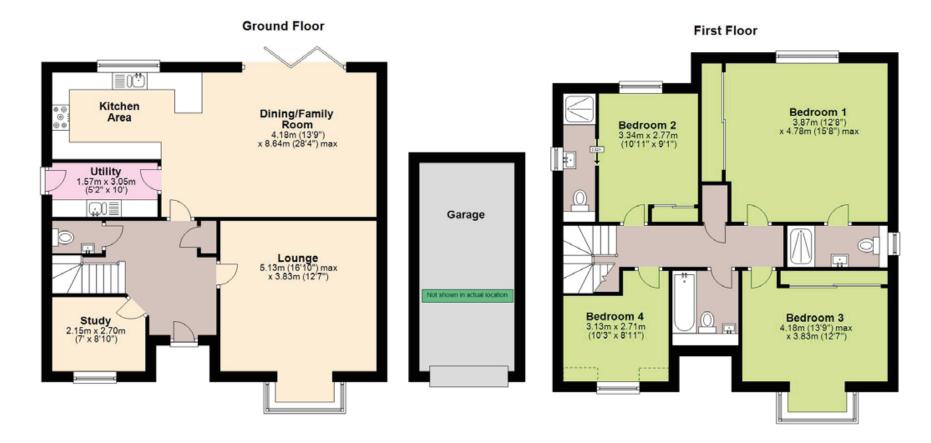

### Plot 4 & 5

### Floorplan shows Plot 5 Plot 4 right handed version

| Lower Ground                                                                                                                                                                                                                                                                                                                                                                                                                                                                                                                                                                                                                                                                                                                                                                                                                                                                                                                                                                                                                                                                                                                                                                                                                                                                                                                                                                                                                                                                                                                                                                                                                                                                                                                                                                                                                                                                                                                                                                                                                                                                                                                                                                                                                                                                                                                 | Ground Floor                          |
|------------------------------------------------------------------------------------------------------------------------------------------------------------------------------------------------------------------------------------------------------------------------------------------------------------------------------------------------------------------------------------------------------------------------------------------------------------------------------------------------------------------------------------------------------------------------------------------------------------------------------------------------------------------------------------------------------------------------------------------------------------------------------------------------------------------------------------------------------------------------------------------------------------------------------------------------------------------------------------------------------------------------------------------------------------------------------------------------------------------------------------------------------------------------------------------------------------------------------------------------------------------------------------------------------------------------------------------------------------------------------------------------------------------------------------------------------------------------------------------------------------------------------------------------------------------------------------------------------------------------------------------------------------------------------------------------------------------------------------------------------------------------------------------------------------------------------------------------------------------------------------------------------------------------------------------------------------------------------------------------------------------------------------------------------------------------------------------------------------------------------------------------------------------------------------------------------------------------------------------------------------------------------------------------------------------------------|---------------------------------------|
| Family<br>Family<br>Storage                                                                                                                                                                                                                                                                                                                                                                                                                                                                                                                                                                                                                                                                                                                                                                                                                                                                                                                                                                                                                                                                                                                                                                                                                                                                                                                                                                                                                                                                                                                                                                                                                                                                                                                                                                                                                                                                                                                                                                                                                                                                                                                                                                                                                                                                                                  | y/Dining<br>oom<br>x 82.46m<br>x 2797 |
| First Floor                                                                                                                                                                                                                                                                                                                                                                                                                                                                                                                                                                                                                                                                                                                                                                                                                                                                                                                                                                                                                                                                                                                                                                                                                                                                                                                                                                                                                                                                                                                                                                                                                                                                                                                                                                                                                                                                                                                                                                                                                                                                                                                                                                                                                                                                                                                  |                                       |
| Bedroom 2<br>3.88m x 2.92m<br>(129 x 97)<br>Bedroom 3<br>3.88m x 3.16m<br>(129 x 1047)<br>Comparison 10 x 7107<br>Comparison | Second Floor                          |

#### **Ground Floor**

| Lounge  | 3.55m x 5.41m | (11'8" x 17'9") |
|---------|---------------|-----------------|
| Study   | 3.48m x 3.16m | (11'5" x 10'4") |
| Utility | 2.00m x 1.86m | (6'7" x 6'1")   |

### Lower Ground Floor

| Kitchen/Family | 5.18m x 8.46m | (17' x 27'9") |
|----------------|---------------|---------------|
|----------------|---------------|---------------|

#### **First Floor**

| Bedroom 2 | 3.89m x 2.92m | (12'9" x 9'7") |
|-----------|---------------|----------------|
| Bedroom 3 | 3.88m x 3.16m | (12'9" x 10'4" |
| Bedroom 4 | 3.04m x 2.39m | (10' x 7'10")  |

#### Second Floor

| Bedroom 1 | 5.12m x 3.16m | (16'10" x 10'4") |
|-----------|---------------|------------------|
|           |               |                  |